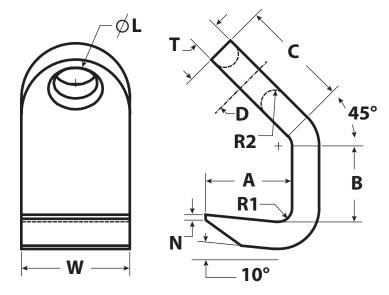

| Specifications  T  C  R2  45°                                                                                                                                                                      | Α                                                                    |
|----------------------------------------------------------------------------------------------------------------------------------------------------------------------------------------------------|----------------------------------------------------------------------|
|                                                                                                                                                                                                    | B                                                                    |
| $\begin{array}{c}                                     $                                                                                                                                            | N  T  W  R1                                                          |
| Quantity                                                                                                                                                                                           | R2                                                                   |
| Minimum order quantities will apply  Have you ever purchased this product from us before? ☐ Yes ☐ No  If you answered "No" to the previous question, what is your current source for this product? | Working Load Requirement  Enter the working load in pounds  Comments |
| Contact Details                                                                                                                                                                                    |                                                                      |
| Contact Name: First                                                                                                                                                                                | Last                                                                 |
| Company:                                                                                                                                                                                           |                                                                      |
| Address:                                                                                                                                                                                           |                                                                      |
| Address line 2                                                                                                                                                                                     |                                                                      |
| City:                                                                                                                                                                                              | State / Province / Region                                            |
| Postal: Zip Code                                                                                                                                                                                   | Country                                                              |
| Phone Number:                                                                                                                                                                                      | Fax Number:                                                          |